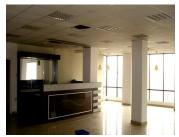

#### Layout

Total built area: ~ 1500 sqm Total usable: ~1.271 sqm Basement: 256 sqm Ground floor: ~ 264 sqm 1st Floor:~ 286 sqm 2nd Floor:~ 286 sqm 3rd Floor:~ 247 sqm

#### Facilities:

elevator

Air conditioning fan Own central heating

False ceiling