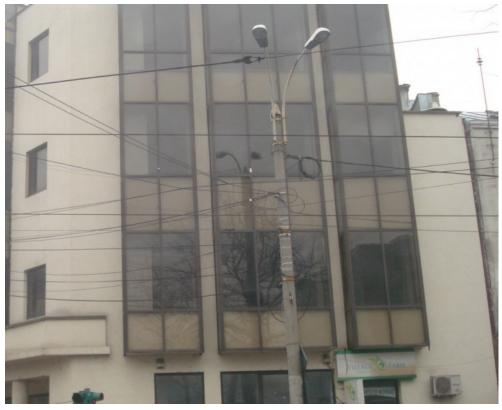

#### **CARACTERISTICS**

► AREA: Ferdinand Blvd
► Usable surface: 1271 sqm
► Built surface: 1500 sqm
► Construction year: 2007

Maximum height: P+3 E

#### **DESCRIPTION**

Brand new office building for sale—situated in Ferdinand - lancului area very close to Obor Railway station, benefiting of an extremely easy access to all the important point in Bucharest and to all means of transportation.