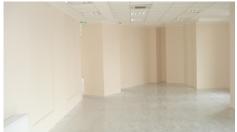

## **DESCRIPTION**

The office building is situated in the central area of Bucharest on one main Boulevard.

Facilities:

Renovated and reinforced 2013;

Insulated windows;

Access control;

Schindler elevator;

Kitchenette on each level;

Data and voice network;

False ceiling with lights;

Air conditioning;

Own central heating;

Maintenance: 2,5 Euro/ sqm/ month + VAT

Total usable area: 1.738,93 sqm

1st Floor:179,8 sqm 2nd Floor: 375,95 sqm 3rd Floor: 194,2 sqm 4th Floor: 375,95 sqm Attic: 358,79 sqm Supanta: 273,32 sqm