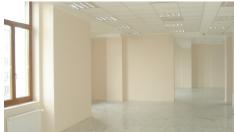

## **DESCRIPTION**

The office building is situated in the central area of Bucharest on one main Boulevard.

Facilities:

Renovated and reinforced 2013;

Insulated windows;

Access control;

Schindler elevator;

Kitchenette on each level;

Data and voice network;

False ceiling with lights;

Air conditioning;

Own central heating;

Maintenance: 2,5 Euro/ sqm/ month + VAT

Total usable area: 1.738,93 sqm

1st Floor:179,8 sqm 2nd Floor: 375,95 sqm 3rd Floor: 194,2 sqm 4th Floor: 375,95 sqm Attic: 358,79 sqm Supanta: 273,32 sqm