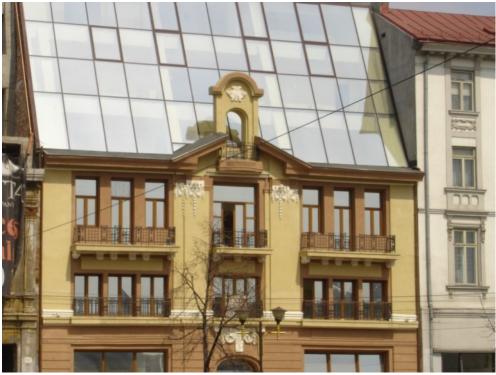

#### **DESCRIPTION**

The building is located very close to Unirii Boulevard, Splaiul Unirii and Unirii Square.

Facilities:

- own heating
- sanitary groups and offices fitted-out
- open space/level
- telephone network
- air conditioned
- carpet, false ceiling
- security, reception
- 7 parking places