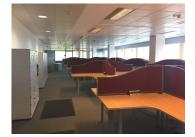

#### Facilities:

- open space/level
- independent heating equipment with four pipe system

- suspended ceiling with built in lighting units
- wall to wall carpeting
- natural light perimeter with colored glass facade
- raised floor with hidden cabling
- 4 high speed modern elevators
- own electrical power supply (generator)
- cooling system for the servers' room
- fitted out toilets
- 134 parking places in underground parking
- 132 places in outdoor secured parking