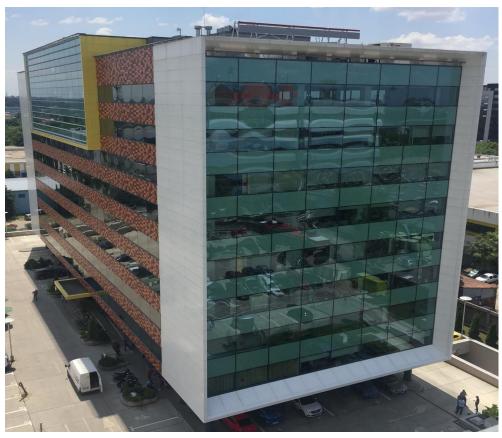

#### **DESCRIPTION**

The building is situated in the northern area, very close to Barbu Vacarescu and at few minutes away from Calea Floreasca.

#### **CARACTERISTICS**

► AREA: Barbu Vacarescu ► Usable surface: 2771 sqm ► Parking places: 134 + 132

Floor: Et.6, Et.7

Maximum height: S+P+9E