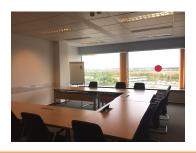

#### Facilities:

- open space/level
- independent heating equipment with four pipe system

- suspended ceiling with built in lighting units
- wall to wall carpeting
- natural light perimeter with colored glass facade
- raised floor with hidden cabling
- 4 high speed modern elevators
- own electrical power supply (generator)
- cooling system for the servers' room
- fitted out toilets
- 134 parking places in underground parking
- 132 places in outdoor secured parking