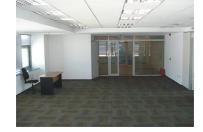

### CARACTERISTICS

- AREA: Romana Square
- **Usable surface**: 522 sqm
- Parking places: 4
- Floor: Et2
- Subdivision: open space

#### Facilities:

- open space / level
- air conditioning system
- coffered ceiling
- international phone lines
- 2 elevators

- 24/7 security

- underground parking spaces - 140 euro / place

- reception

The property benefits from easy access to all means of transportation.