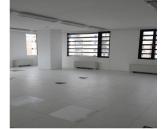

## Layout

Suprafete disponibile: Cladirea A: Etaj 5: 500 mp Cladirea A 17,5 €/mp/luna+TVA Mentenanta 4,5 €/mp/luna+TVA

#### Facilities:

- Air conditioning HVAC system (4 tubes)
- Access Control System
- Fiber optic IT cabling
- Smoke detectors / heat
- Suspended ceiling lighting incorporated
- Raised floor
- carpet
- Building Management System
- Cafe / restaurant
- Parking