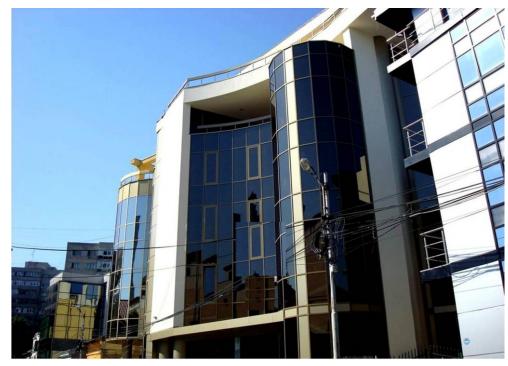

## **DESCRIPTION**

Office building situated in Victoriei square – Titlescu area, very close to Banu Manta street and Dr Felix with large frontage at 2 streets and easy access to all means of transportation: subway, tram, buses.

Brand new building modern, built in 2009, in a very good shape, with large area which benefits of natural light.

Additional details:

Exterior finishing: main facade is made of Schuco curtain wall glass windows and reflective gold color anodized profiles;