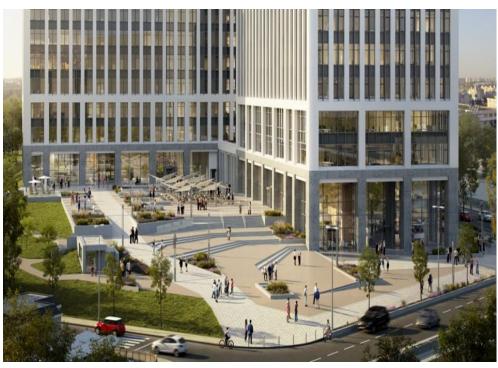

# **DESCRIPTION**

The office buildings are situated very close to Timpuri Noi Subway station and is a part from a very large project developed in that area. The location allows an easy access to Unirii Square and to many important road in Bucharest.

### **CARACTERISTICS**

AREA: Timpuri Noi

▶ Usable surface: 30000 sqm Construction year: 2017 Maximum height: 2S+P+7E

### Layout

1st Phase:

A Building: 12.291 sqm

B Building: 17.269 sqm

Surface/ floor: 1,700 sqm

It will be developed in 2 phases.

Rental prices: 15 Euro/ sqm/month + VAT Maintenance: 3.5 Euro/ sqm/month + VAT

### 3 Buildings: 2B+GF+7F (50,000 sqm)