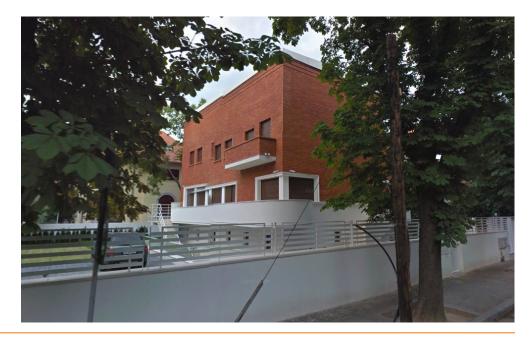

# Aviatorilor

## CARACTERISTICS

- AREA: Aviatorilor
- **Usable surface**: 611 sqm
- Maximum height: S+P+2E

## DESCRIPTION

Offices are situated in the most exquisit area in Bucharest, Aviatorilor area, close to Charles de Gaulle Square and Herastrau Park. The access is very ease to make to all means of transportation. The neighborhood and the location made that offer a very good option for an exquisite, representative office.