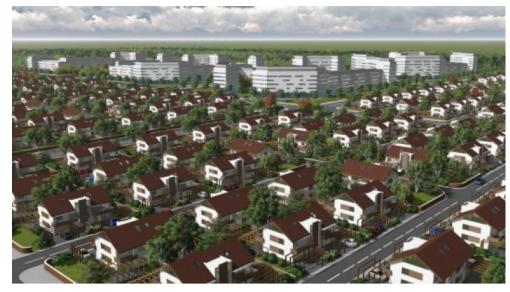

## **DESCRIPTION**

Land plot for sale situated in North -Western side of Ploiesti which represent the perfect location for starting of a great business plan to start a grand business plan or to develop a residential complex of individual villas or even apartment blocks. The land is located at 2.5 km away from the city center at the intersection between the three major thoroughfares of Republicii Boulevard (exit to Brasov), Gheorghe Cantacuzino Street (exit to Targoviste), West ring road. The access is done through several buses and minibuses, including the line no.22 that has the station at Selgros, in the immediate vicinity.