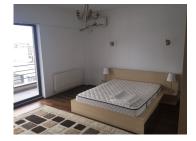

## Apartment divided in:

living room + kitchen, terrace, toilet, bedroom with dressing room and bathroom.

Recently renovated.

Apartment for rent.

1,000 EUR 0.02 BITCOIN 0.34 ETHEREUM