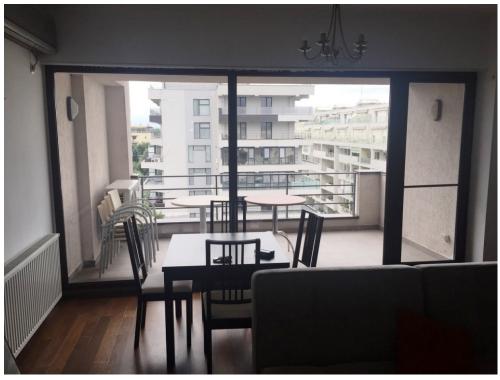

#### **DESCRIPTION**

Apartment for rent situated in Herastrau area, with easy access to all the important point of interest in Bucharest and to Baneasa Shopping Center and to Otopeni Airport.

## Apartment divided in:

living room + kitchen, terrace, toilet, bedroom with dressing room and bathroom.

Recently renovated.

Apartment for rent.

1,000 EUR 0.02 BITCOIN 0.34 ETHEREUM