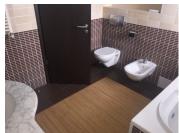

### **CARACTERISTICS**

► AREA: Herastrau

▶ Usable surface: 100 sqm

No. of Bedrooms: 2

No. of Rooms: 2

No. of Bathrooms: 1

Floor: 4

Maximum height: S+P+5