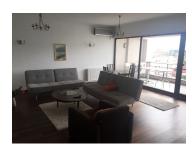

## Apartment divided in:

living room + kitchen, terrace, toilet, bedroom with dressing room and bathroom.

Recently renovated.

Apartment for rent.

1,000 EUR 0.02 BITCOIN 0.34 ETHEREUM