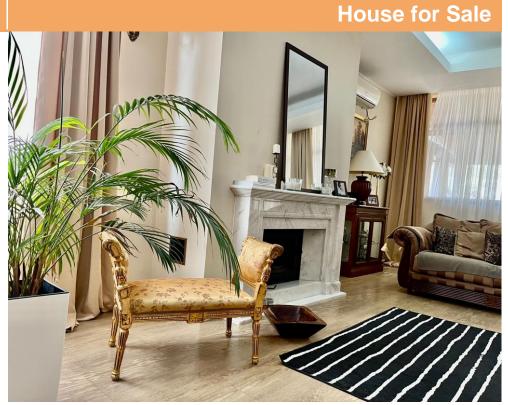

## **DESCRIPTION**

The house for sale is located in Bucharest, Pipera-Baneasa area. Benefit of easy access to the center of the town.

Description:

Villa is composed of: basement, ground floor, floor and attic.

Basement: double garage, technical space;

Ground floor: hall, living-room, dining, kitchen, toilet, terrace;

Floor: 3 bedrooms, dressing-room, 3 bathrooms, 2 terraces;

Attic: 2 bedrooms, bathroom, toilet, terrace.

Amenities/facilities:

- solid parquet, tile, sandstone
- heating central
- fireplace

980,000 EUR 10.22 BITCOIN 264.84 ETHEREUM