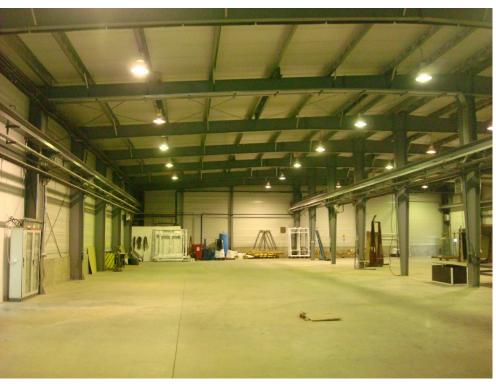

## DESCRIPTION

Warehouse for rent Bucharest North - West - Buftea area

The building is situated on Bucharest-Targoviste Road, nearby Buftea locality.

Offices: 528.13 sqm

5.5 €/sqmmonth + VAT- offices

Facilities:

- height: 6-8 m

- 2007 building
- 2 rolling bridges of 3.2 tons each
- compressed air
- 2 warehouse's doors
- heating
- offices GF: 239.13 sqm; Floor: 284 sqm
- 380-336 KWA; can be supplemented to 600 KWA