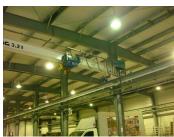

- height: 6-8 m

- 2007 building
- 2 rolling bridges of 3.2 tons each
- compressed air
- 2 warehouse's doors
- heating
- offices GF: 239.13 sqm; Floor: 284 sqm
- 380-336 KWA; can be supplemented to 600 KWA