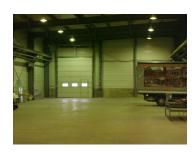

- height: 6-8 m

- 2007 building
- 2 rolling bridges of 3.2 tons each
- compressed air
- 2 warehouse's doors
- heating
- offices GF: 239.13 sqm; Floor: 284 sqm
- 380-336 KWA; can be supplemented to 600 KWA