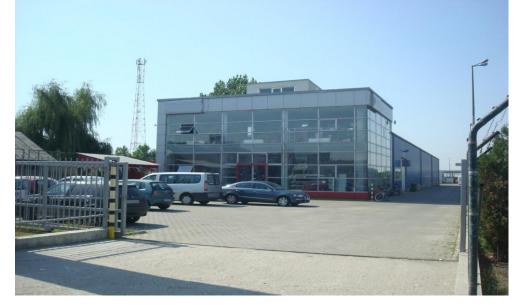

## DESCRIPTION

The space is located in the west of Bucharest, near Carrefour Militari.

Warehouse: 1,750 sqm

Showroom: 300 sqm

Concrete platform: 1,500-2,000 sqm

Land: 5,000 sqm

Description:

- Concrete structure with sandwich panel closures;
- 6.5-7.5 m warehouse high ;
- Drive-in access doors;
- Concrete platform;
- Parking;
- Utilities: water, sewerage, gas, electricity 220/380V.