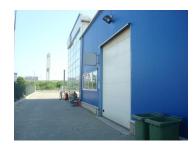

## DESCRIPTION

The space is located in the west of Bucharest, near Carrefour Militari.

Warehouse: 1,750 sqm

Showroom: 300 sqm

Concrete platform: 1,500-2,000 sqm

Land: 5,000 sqm

Description:

- Concrete structure with sandwich panel closures;
- 6.5-7.5 m warehouse high ;
- Drive-in access doors;
- Concrete platform;
- Parking;
- Utilities: water, sewerage, gas, electricity 220/380V.