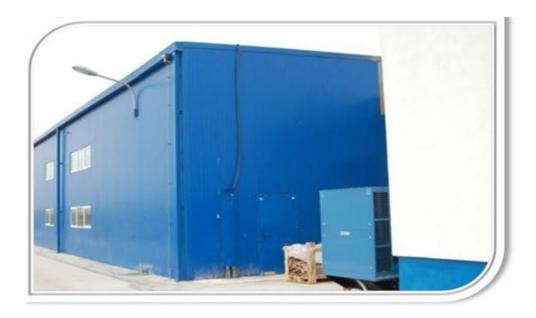

## **DESCRIPTION**

The industrial space is situated in western side of the city benefiting of a great access to the Ring Road and to A1 Highway, Bucuresti—Pitesti.

#### Facilities:

- heavy truck access door;
- concrete platform;
- fire prevention system;
- high power generator 150Kwa;
- anti-theft prevention system with video cameras, detection system ACTIVE ALARM.;
- internet, phone network;
- all the utilities (Powerline, gas, water, sewerage);