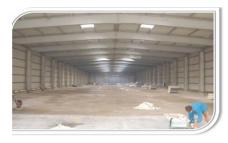

#### Layout

Hala: 2.700 mp Birouri: 2.673 mp Preturi: Hala: 4€/luna +TVA Birouri: 7€/luna +TVA

Mentenanta: 0,7€/luna +TVA

### FINISHES/EQUIPMENT

▶ Others: Hale