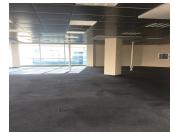

## Facilities:

- carpet;
- open spaces + partitions;
- false ceiling with incorporated lights;
- air conditioning- fan coil system;
- parking places (1 place outside 75 Euro/ month + VAT)

Maintenance:

4.5 Euro/ sqm/ month + VAT