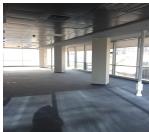

## Facilities:

- carpet;
- open spaces + partitions;
- false ceiling with incorporated lights;
- air conditioning- fan coil system;
- parking places (1 place outside 75 Euro/ month + VAT)

Maintenance:

4.5 Euro/ sqm/ month + VAT