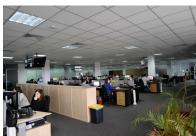

### Layout

Warehouse: 3,125 sqm

Office: 1,850 sqm

Concrete platform: 10,000 sqm

#### **DESCRIPTION**

Property offered for rent situated in Otopeni area benefiting of easy access at the Ring Road.

Facilities:

usable height 4-8m;

modern offices at the 1st Floor;

all utilities: electricity 220V/380V, water, sewerage, gas, internet and phone;