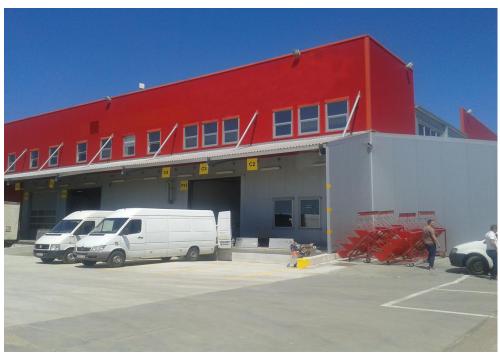

#### **CARACTERISTICS**

► AREA: Otopeni

▶ Usable surface: 4975 sqm ▶ Land Surface: 10000 sqm

### Layout

Warehouse: 3,125 sqm

Office: 1,850 sqm

Concrete platform: 10,000 sqm

#### **DESCRIPTION**

Property offered for rent situated in Otopeni area benefiting of easy access at the Ring Road.

Facilities:

usable height 4-8m;

modern offices at the 1st Floor;

all utilities: electricity 220V/380V, water, sewerage, gas, internet and phone;