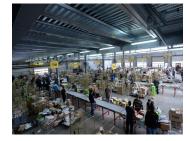

### Layout

Warehouse: 3,125 sqm

Office: 1,850 sqm

Concrete platform: 10,000 sqm

#### **DESCRIPTION**

Property offered for rent situated in Otopeni area benefiting of easy access at the Ring Road.

Facilities:

usable height 4-8m;

modern offices at the 1st Floor;

all utilities: electricity 220V/380V, water, sewerage, gas, internet and phone;