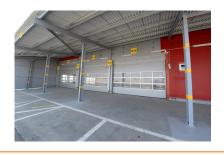

### Layout

Warehouse: 3,125 sqm

Office: 1,850 sqm

Concrete platform: 10,000 sqm

#### **DESCRIPTION**

Property offered for rent situated in Otopeni area benefiting of easy access at the Ring Road.

Facilities:

usable height 4-8m;

modern offices at the 1st Floor;

all utilities: electricity 220V/380V, water, sewerage, gas, internet and phone;

washroom, locker room;

drive-in access door;

heating system;

interior hydrant system;

concrete platform;

general merchandise authorization;