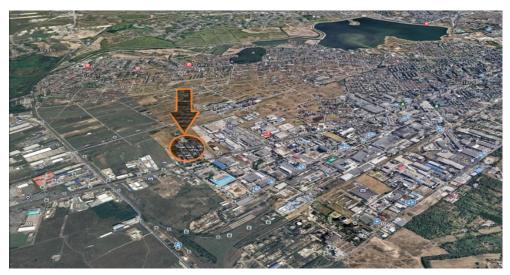

## **DESCRIPTION**

Land plot for sale situated in Iuliu Maniu Boulevard having 2 frontages: one to Iuliu Maniu Boulevard of 25 m and another one to Militari Residence of 78 m;

Location: The property is situated in western side of Bucharest, with easy access to all main road in the area;