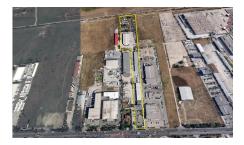

## **CARACTERISTICS**

**AREA**: Militari

► Usable surface: 28500 sqm ► Land Surface: 28500 sqm

## **DESCRIPTION**

Land plot for sale situated in Iuliu Maniu Boulevard having 2 frontages: one to Iuliu Maniu Boulevard of 25 m and another one to Militari Residence of 78 m;

Location: The property is situated in western side of Bucharest, with easy access to all main road in the area;