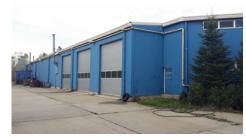

Maximum CUT = 3 sqm/ ADC/ sqm of land.

On a part from the land plot area are 4 buildings:

a 3 \* hotel - 23 rooms and 3 apartments with a total unfolded area of 1,825 sqm;

3 warehouses: total unfolded area of 4,960 sqm;

1st warehouse: area -1,160 sqm 2nd warehouse: area - 1,600 sqm

3rd warehouse: storage area - 2,000 sqm

office area: 200 sqm Utilities: Electricity 220/380 - 250 KWA;

Water (from a deep shaft- 180 m);

Sewerage; Gas;