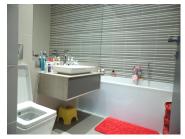

The apartment is situated on the high ground floor with large garden, very well divided.

The apartment is divided in: large and bright living room with dining, 3 bedrooms with own bathroom and own dressing, fully furnished and equipped kitchen, wash room, laundry. The apartment has 2 Siemens refrigerators, wooden floor, arranged garden + 2 terraces, 2 underground parking places included, reception with guardian, alarm system, video surveillance. Built year: 2016