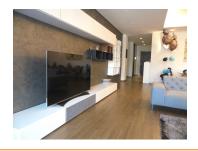

The apartment is situated on the high ground floor with large garden, very well divided.

The apartment is divided in: large and bright living room with dining, 3 bedrooms with own bathroom and own dressing, fully furnished and equipped kitchen, wash room, laundry. The apartment has 2 Siemens refrigerators, wooden floor, arranged garden + 2 terraces, 2 underground parking places included, reception with guardian, alarm system, video surveillance. Built year: 2016