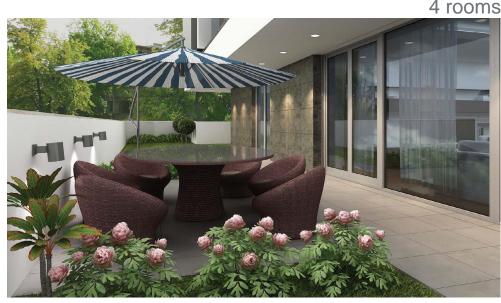

The apartment is situated on the high ground floor with large garden, very well divided.

The apartment is divided in: large and bright living room with dining, 3 bedrooms with own bathroom and own dressing, fully furnished and equipped kitchen, wash room, laundry. The apartment has 2 Siemens refrigerators, wooden floor, arranged garden + 2 terraces, 2 underground parking places included, reception with guardian, alarm system, video surveillance. Built year: 2016