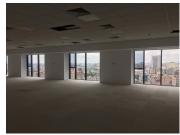

## Layout

Surface: 1,360 sqm/ floor

Minimum area: 350 sqm 16 Euro/sqm/month + VAT

Maintenance: 4 Euro/sqm/ month + VAT

## FINISHES/EQUIPMENT

Others: AC, Heating System, Insulated Windows, Faience, Sandstone, Parquet, Internet and Voice Connection, TV Cable