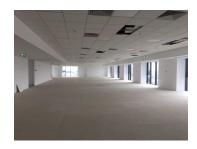

## Layout

Surface: 1,360 sqm/ floor

Minimum area: 350 sqm 16 Euro/sqm/month + VAT

Maintenance: 4 Euro/sqm/ month + VAT

## FINISHES/EQUIPMENT

Others: AC, Heating System, Insulated Windows, Faience, Sandstone, Parquet, Internet and Voice Connection, TV Cable