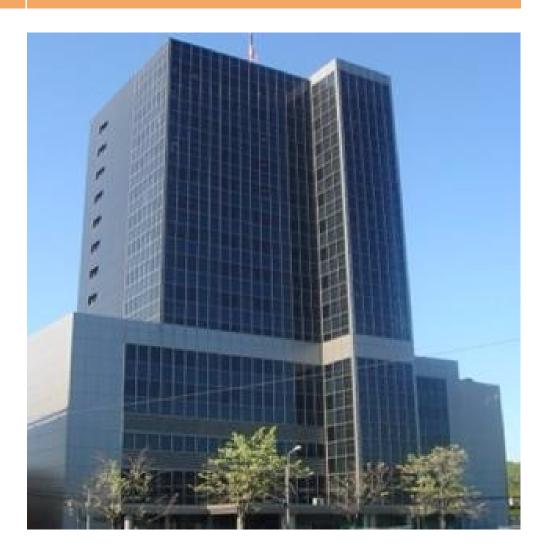

# Splaiul Independentei

#### **DESCRIPTION**

The office building on Splaiul Independentei next to Carrefour Orhideea, Politehnica and Grozavesti subway with direct access to the city center.

Amenities and facilities:

- open space and partition;
- air conditioning system HVAC 4 pipes;
- voice and date network system;
- alarm system;
- fire-system;
- 6 elevators;
- security system;
- parking places (80 Euro/place);