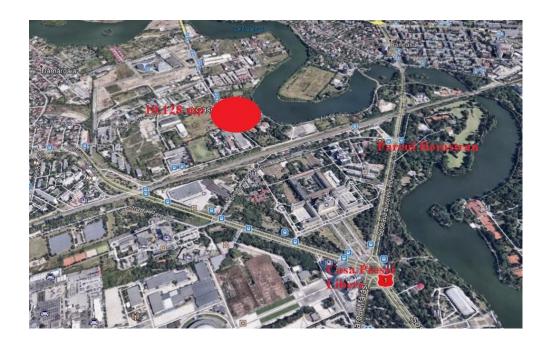

## **CARACTERISTICS**

▶ AREA: Straulesti

► Usable surface: 10128 sqm ► Land Surface: 10128 sqm

▶ **POT**: 60% ▶ **CUT**: 2.4

▶ End-use: Rezidential

► Opening: 66 ► No. of openings: 1

## **DESCRIPTION**

Land plot for sale situated in Straulesti - Poligrafiei area very close to Casa Presei Libere.

The land plot benefits of easy access to the central area and to the northern side of the city and to all means of transportation.

Land plot area: 10,128 sqm

Frontage: 66 m Utilities: all utilities

Legal situation: The land plot is owned by a company; Urbanism information: according with PUG in A3 area

POT 60% CUT 2.4

300 EUR sqm + VAT