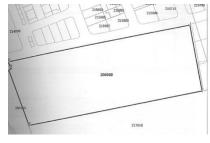

## **CARACTERISTICS**

▶ AREA: Straulesti

► Usable surface: 10128 sqm ► Land Surface: 10128 sqm

▶ **POT**: 60% ▶ **CUT**: 2.4

▶ End-use: Rezidential

► Opening: 66 ► No. of openings: 1

Land plot area: 10,128 sqm

Frontage: 66 m Utilities: all utilities

Legal situation: The land plot is owned by a company; Urbanism information: according with PUG in A3 area

POT 60% CUT 2.4

300 EUR sqm + VAT