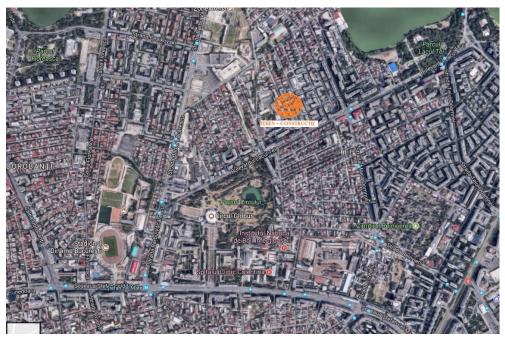

## **DESCRIPTION**

This property offered for sale is situated in the center of Bucharest very close to Parcul Circului.

The land has easy access to all means of transportation and also to the commercial centers situated nearby.