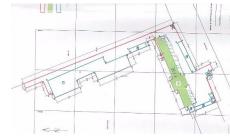

Urbanism information: there is the possibility to extend the existent building with another 3,000 sqm

Land plot: 7,292 sqm

Building: 4,925 sqm SB+GF+4F

Utilities: all the utilities;

Legal situation: The building is owned by a company;