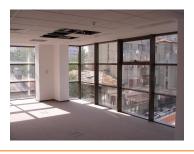

### **DESCRIPTION**

Office building for sale situated close to Calea Mosilor very close to the subway station Bucur Obor. The building has easy access to all means of transportation. Brand new building with large open spaces which benefits of natural light, situated in the central area.

### Facilities:

- sanitary groups
- air conditioning
- raised floor;
- false ceiling;

900,000 EUR 15.52 BITCOIN 303.51 ETHEREUM