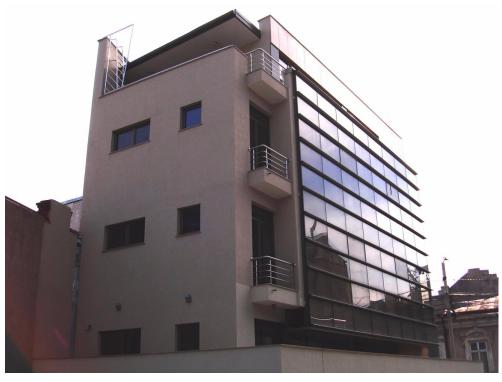

# Calea Mosilor

# Offices for Sale

### **CARACTERISTICS**

► AREA: Calea Mosilor ► Usable surface: 450 sqm

▶ Built surface: 671 sqm ▶ Land Surface: 178 sqm

Maximum height: S+P+3E

### **DESCRIPTION**

Office building for sale situated close to Calea Mosilor very close to the subway station Bucur Obor. The building has easy access to all means of transportation. Brand new building with large open spaces which benefits of natural light, situated in the central area.