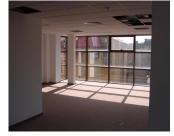

### **DESCRIPTION**

Office building for sale situated close to Calea Mosilor very close to the subway station Bucur Obor. The building has easy access to all means of transportation. Brand new building with large open spaces which benefits of natural light, situated in the central area.

### Facilities:

- sanitary groups
- air conditioning
- raised floor;
- false ceiling;

900,000 EUR 15.52 BITCOIN 303.51 ETHEREUM