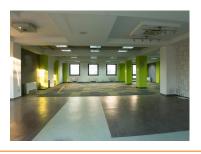

## FINISHES/EQUIPMENT

Others: Alarm system, AC, Internet and Voice Connection, Insulated Windows, Faience, Sandstone, Elevator

Total area: 1,393.55 sqm

2nd Floor: 298.70 sqm + common spaces Rental prices: 13.5 Euro/sqm/month + VAT Maintenance: 3.8 Euro/sqm/month +VAT