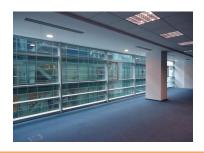

## DESCRIPTION

The office building is situated in northern side of Bucharest very close to Dimitrie Pompeiu Boulevard and at only a few minutes distance from the subway station Pipera.

- Facilities:
- open space / level;
- HVAC;
- elevators;
- power generator;
- video surveillance;
- 24 H security;
- fire prevention system;
- carpet;
- parking places;