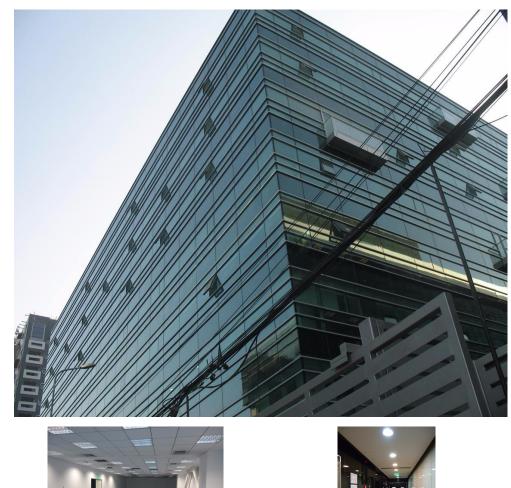

## DESCRIPTION

The office building is situated in northern side of Bucharest very close to Dimitrie Pompeiu Boulevard and at only a few minutes distance from the subway station Pipera.

- Facilities:
- open space / level;
- HVAC;
- elevators;
- power generator;
- video surveillance;
- 24 H security;
- fire prevention system;
- carpet;
- parking places;