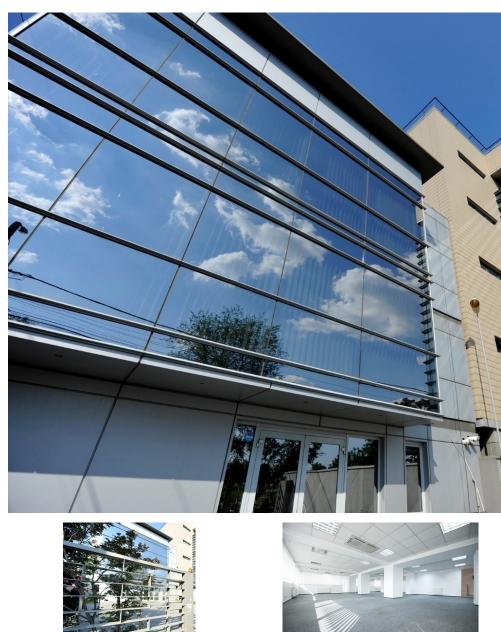

## DESCRIPTION

Office spaces offered for rent situated in a building close to Barbu Vacarescu Boulevard at only a few minute distance from Floreasca area. The location offers easy access to all the important areas and to all means of transportation. Total built area: 725 sqm