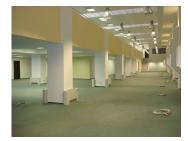

## Facilities:

- false ceiling;
- Italian doors
- ceramic tiles Ital Granit;
- carpet;
- kitchenette;
- PC and phone network;
- centralized air conditioning;

Maintenance: 3,3 Euro/sqm/month + VAT

EUR sqm + VAT