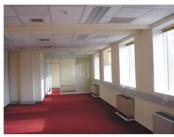

carpet, false ceiling with built in lamps;

fire system prevention system;

security 24 h;

parking places (100 Euro + VAT/ underground parking places)

(70 Euro + VAT/ outside parking places)

In the maintenance's price are included the expenses for the rented space, except the internet and the phone.