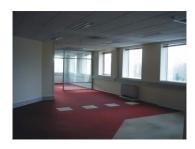

carpet, false ceiling with built in lamps;

fire system prevention system;

security 24 h;

parking places (100 Euro + VAT/ underground parking places)

(70 Euro + VAT/ outside parking places)

In the maintenance's price are included the expenses for the rented space, except the internet and the phone.