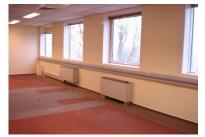

carpet, false ceiling with built in lamps;

fire system prevention system;

security 24 h;

parking places (100 Euro + VAT/ underground parking places)

(70 Euro + VAT/ outside parking places)

In the maintenance's price are included the expenses for the rented space, except the internet and the phone.