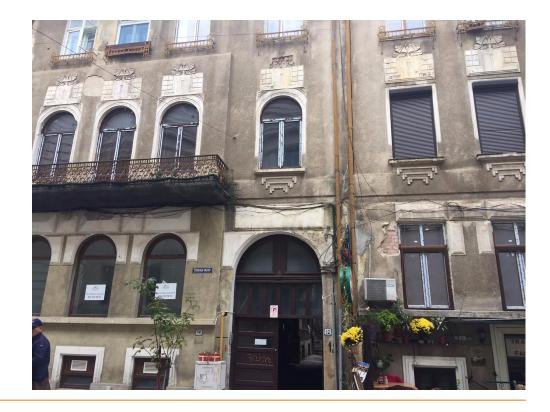

## **DESCRIPTION**

The building is situated on an adjacent street from Romanian Athenaeum area in a very important commercial area. The building is composed from a body building called A and a body building called B. The A building is situated on a main street (frontage at Nicolae Golescu street) and B - building is in the courtyard. The access is through the gang.

The building wasn't included in any category of seismic risk and is not a heritage building.