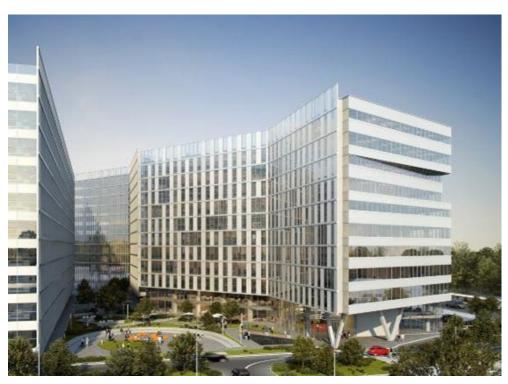

## Grozavesti

## **CARACTERISTICS**

► AREA: Grozavesti

► Usable surface: 20000 sqm ► Maximum height: 2S+P+10E

## **DESCRIPTION**

The 4 office buildings are situated at the crossroad between 2 main roads in Bucharest, Vasile Milea and Iuliu Maniu boulevards benefiting from easy access to Basarab Bridge. The location allows easy access to Politehnica subway station. Facilities: