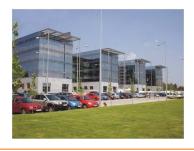

## Baneasa

## **CARACTERISTICS**

►AREA: Baneasa

▶ Usable surface: 3000 sqm

▶ Floor: 1, 3,4

Maximum height: S+P+4E

## **DESCRIPTION**

Office spaces offered for rent are situated on National Road 1, half of distance between the International Airport and Bucharest's center. Facilities:

the space is offered for rent with the existing partitioning and furniture.