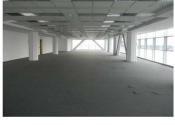

## CARACTERISTICS

- AREA: Victoriei
- **Usable surface**: 2000 sqm
- Floor: 1
- Maximum height: 4S+P+23E+2E tehnice

## **FINISHES/EQUIPMENT**

> Others: Security, AC, Elevator, Internet and Voice Connection, Insulated Windows, Faience, Sandstone, Garage