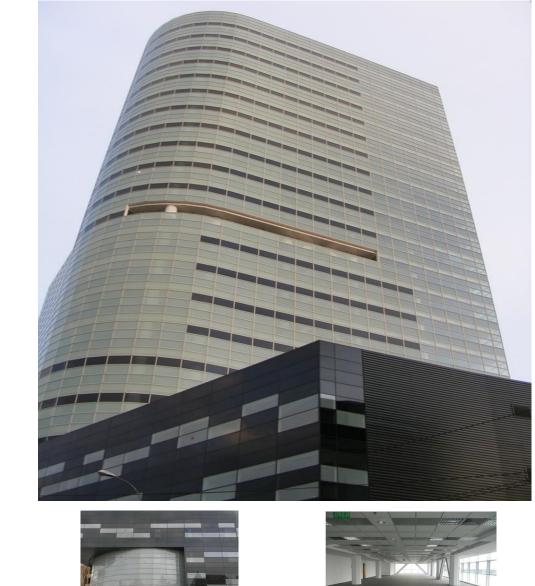

## DESCRIPTION

The office building was situated at only a few minutes distance from Victoriei Square, Calea Victoriei or Lascar Catargiu boulevard. The location offers easy access to all the important areas in Bucharest and to all means of transportation.

BMS security 24h/24 9 elevators HVAC centralized system with 4 pipes power generator 1 parking place at 100 sqm rented

eRGT31901 View this offer online Total area: 13,505 sqm Available area: 2,000 sqm 18 €/ sqm/ month + VAT 4 €/ sqm/ month + VAT maintenance 100 €/place + VAT - parking plot