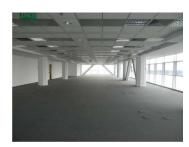

## CARACTERISTICS

- AREA: Victoriei
- **Usable surface**: 2000 sqm
- Floor: 1
- Maximum height: 4S+P+23E+2E tehnice

## **FINISHES/EQUIPMENT**

> Others: Security, AC, Elevator, Internet and Voice Connection, Insulated Windows, Faience, Sandstone, Garage