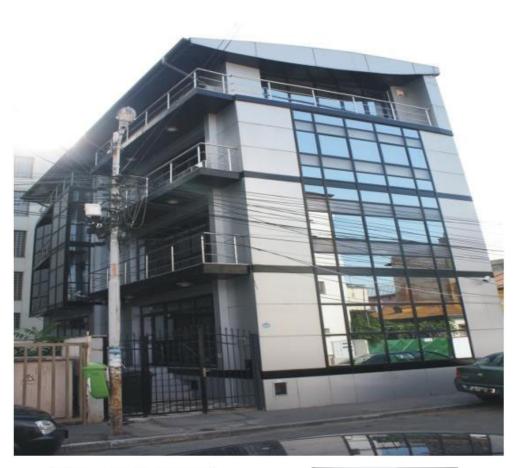

## Nicolae Titulescu

## CARACTERISTICS

- AREA: Nicolae Titulescu
- **Usable surface**: 380 sqm
- Built surface: 450 sqm
- Maximum height: D+P+3E

## DESCRIPTION

The building offered for rent is situated very close to Nicolae Titulescu Boulevard or Victoriei Square and to 1 Mai area. Facilities:

PC and phone network;

heating / cooling system through fan coil;