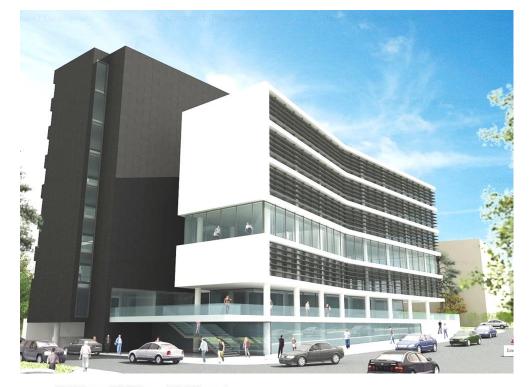

## DESCRIPTION

Land for sale located in the northern part of the capital, in the Floreasca area and has easy access to the means of transport as well as to the shopping centers located nearby. Land area: 3,300 sqm CUT: 4.3

POT: 50%

The land has an authorized project for an area of 13,850 sqm for: -office building 4S + P + 5E-7E and commercial space on the ground floor.

8,500,000 EUR + VAT

92.06 BITCOIN + VAT

3,738.66 ETHEREUM + VAT