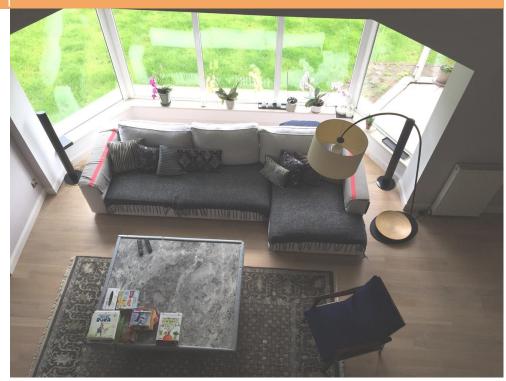

DESCRIPTION:

Ground Floor: hallway, living room, dining area, closed kitchen, bathroom, study room/ bedroom, storage and technical room, laundry room, garage and terrace.

1st floor: one master bedroom with own bathroom and 2 dressings, one bedrooms with own bathroom, 2 bedrooms with a shared bathroom on the hall.

Amenities/ finishing:

- fully furnished kitchen;
- wood parquet and natural stone;
- air conditioning;
- fire place;
- garage;
- intercom;
- security 24/24;

The villa has a beautiful garden arranged with decorative plants and lawn.