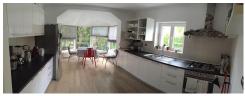

DESCRIPTION:

Ground Floor: hallway, living room, dining area, closed kitchen, bathroom, study room/ bedroom, storage and technical room, laundry room, garage and terrace.

1st floor: one master bedroom with own bathroom and 2 dressings, one bedrooms with own bathroom, 2 bedrooms with a shared bathroom on the hall.

Amenities/ finishing:

- fully furnished kitchen;
- wood parquet and natural stone;
- air conditioning;
- fire place;
- garage;
- intercom;
- security 24/24;

The villa has a beautiful garden arranged with decorative plants and lawn.