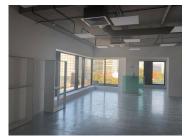

A class office building which benefits of BREEAM certification.

Usable height/ floor: 2.7 m

HVAC with heating pump air-air (separately on each floor a set of heating pumps) with 4 pipes with fan coils through the false ceiling, with fresh air intake and heat recovery.

Raised floor

3 elevators for 15 persons;

BMS system

Electrical metering for each floor.

Built area: 10,509 sqm

Built area above ground: 6.960.31 sqm
The building could be sold entirely or partially.