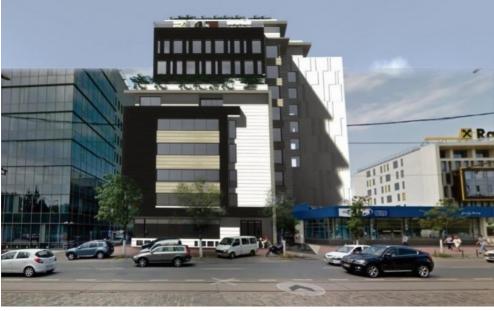

#### **CARACTERISTICS**

► AREA: Barbu Vacarescu
► Usable surface: 6960.31 sqm
► Built surface: 10509 sqm
► Construction year: 2018

Maximum height: 4S+P+9E

### **DESCRIPTION**

Office building offered for sale situated in Barbu Vacarescu area close to Aurel Vlaicu subway station. The building benefits of a special location, being located in the main office area of Bucharest.

A class office building which benefits of BREEAM certification.

Usable height/ floor: 2.7 m

HVAC with heating pump air-air (separately on each floor a set of heating pumps) with 4 pipes with fan coils through the false ceiling, with fresh air intake and heat recovery.