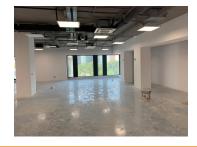

A class office building which benefits of BREEAM certification.

Usable height/ floor: 2.7 m

HVAC with heating pump air-air (separately on each floor a set of heating pumps) with 4 pipes with fan coils through the false ceiling, with fresh air intake and heat recovery.

Raised floor

3 elevators for 15 persons;

BMS system

Electrical metering for each floor.

Built area: 10,509 sqm

Built area above ground: 6.960.31 sqm
The building could be sold entirely or partially.