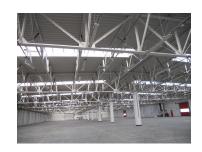

#### Layout

- Total land plot: 23,000 sqm
- Total offices: 1,000 sqm
- Warehouse area: 8,815 sqm
- H1 warehouse: 6,558 sqm
- H2 warehouse: 1,307 sqm
- H3 warehouse: 950 sqm

Concrete platform: 11,000 sqm

#### DESCRIPTION

Logistic Park situated in Ploiesti in eastern side of the city at only 5 km distance to Ploiesti, close to the highway Bucuresti - Brasov and to the ring road. OFFICES - A class -1,000 sqm

## FINISHES/EQUIPMENT

• Others: Video Surveillance, Fire Protection, Alarm system, Security, AC, Internet and Voice Connection

Facilities: GF +1 concrete platform, for ~ 50 cars; great quality of materials and finishing: granite, steel handrails, wood doors; furnished; video surveillance; fire prevention system; burglar alarm system; card access control; conference rooms fully equipped kitchen; air conditioning system PC and phone wiring internet and server rooms; WAREHOUSES: usable height 7m; power plant 380V; furnished office with an area of 200 sqm; all utilities: water, gas, sewerage, electricity fire prevention system; industrial floor; power generator The logistic park is 100% rented.