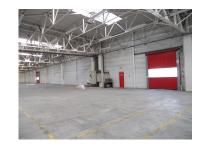

#### Layout

- Total land plot: 23,000 sqm
- Total offices: 1,000 sqm
- Warehouse area: 8,815 sqm
- H1 warehouse: 6,558 sqm
- H2 warehouse: 1,307 sqm
- H3 warehouse: 950 sqm

Concrete platform: 11,000 sqm

## FINISHES/EQUIPMENT

• Others: Video Surveillance, Fire Protection, Alarm system, Security, AC, Internet and Voice Connection

Facilities: GF +1 concrete platform, for ~ 50 cars; great quality of materials and finishing: granite, steel handrails, wood doors; furnished; video surveillance; fire prevention system; burglar alarm system; card access control; conference rooms fully equipped kitchen; air conditioning system PC and phone wiring internet and server rooms; WAREHOUSES: usable height 7m; power plant 380V; furnished office with an area of 200 sqm; all utilities: water, gas, sewerage, electricity fire prevention system; industrial floor; power generator The logistic park is 100% rented.