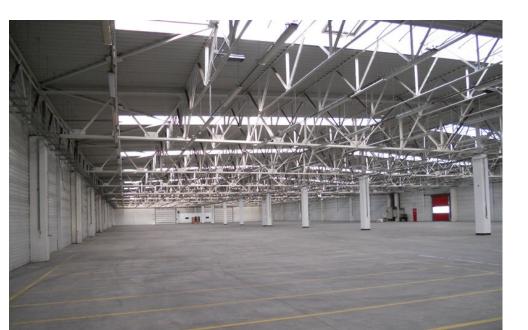

#### Layout

- Total land plot: 23,000 sqm
- Total offices: 1,000 sqm
- Warehouse area: 8,815 sqm
- H1 warehouse: 6,558 sqm
- H2 warehouse: 1,307 sqm
- H3 warehouse: 950 sqm

Concrete platform: 11,000 sqm

#### DESCRIPTION

Logistic Park situated in Ploiesti in eastern side of the city at only 5 km distance to Ploiesti, close to the highway Bucuresti - Brasov and to the ring road. OFFICES - A class -1,000 sqm

## FINISHES/EQUIPMENT

• Others: Video Surveillance, Fire Protection, Alarm system, Security, AC, Internet and Voice Connection

Facilities: GF +1 concrete platform, for ~ 50 cars; great quality of materials and finishing: granite, steel handrails, wood doors; furnished; video surveillance; fire prevention system; burglar alarm system; card access control; conference rooms fully equipped kitchen; air conditioning system PC and phone wiring internet and server rooms; WAREHOUSES: usable height 7m; power plant 380V; furnished office with an area of 200 sqm; all utilities: water, gas, sewerage, electricity fire prevention system; industrial floor; power generator The logistic park is 100% rented.