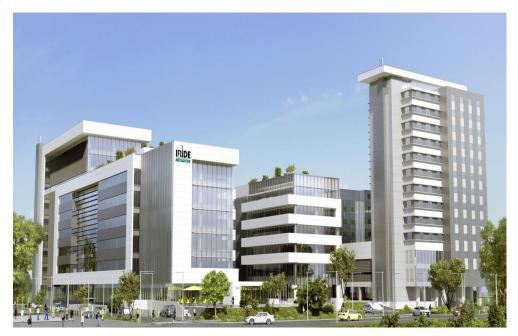

# Dimitrie Pompei

### Layout

2 Office buildings: 2B+GF+4F

1 Office building: 2B+GF+7F

1 Hotel: 2B+GF+11F: 140 rooms

Available areas: 2,543 sqm

Ground floor: 93 sqm and 82 sqm

Rental prices:

Ground floor: 15 Euro/sqm/month+ VAT 1st Floor: 15 Euro/sqm/ month +VAT

#### **DESCRIPTION**

Office building situated in North side of Bucharest very close to many other business centers. The location allows an easy access to all means of transportation being close to Pipera subway station.