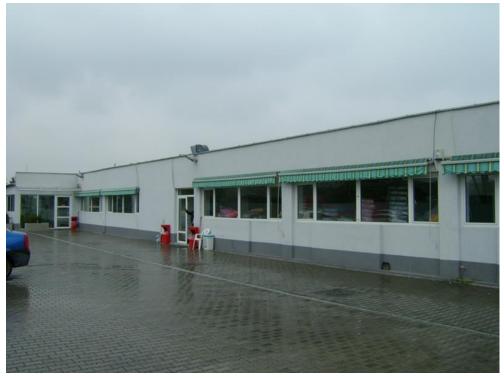

### **DESCRIPTION**

Property for sale located in the Cora-Pantelimon area, Bucharest, with easy access to all directions of the city. Finishes / Decorations:

- concrete structure with brick filling for the ground floor;
- metallic floor structure
- central heating system
- three phase current
- alarm system / fire system
- easy truck access
- internet, cable tv