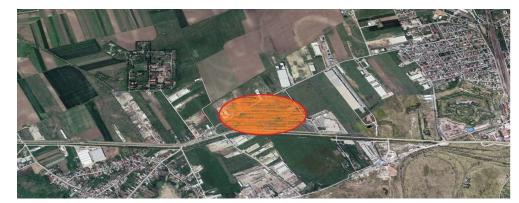

## Chitila

### CARACTERISTICS

- AREA: Chitila
- Usable surface: 6700 sqm
- Owner: Legal entity
- Construction year: 2018

### DESCRIPTION

The industrial space is situated in North -Western side of Bucharest, an area with a very good development in the industrial field with direct access to the Ring Road.

Description:

- warehouse usable height 12 m
- sprinkler systems, fire prevention system/ gas, smoke detectors;
- ventilation system (heating/cooling)
- sectional access door 4x4.5 m);
- all utilities (gas, 380V, water)
- PC and phone network;
- property administration (security 24/24h, video surveillance, cleaning services)
- heavy truck access door