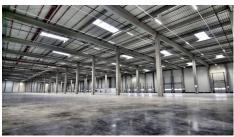

### DESCRIPTION

The industrial space is situated in North -Western side of Bucharest, an area with a very good development in the industrial field with direct access to the Ring Road.

Description:

- warehouse usable height 12 m
- sprinkler systems, fire prevention system/ gas, smoke detectors;
- ventilation system (heating/cooling)
- sectional access door 4x4.5 m);
- all utilities (gas, 380V, water)
- PC and phone network;
- property administration (security 24/24h, video surveillance, cleaning services)
- heavy truck access door

Available areas:

1st warehouses: 1,700 sqm 2nd warehouse: 5,000 sqm Offices + Annex: 300 sqm Rental prices: Warehouse: 4 €/sqm/month+VAT Offices: 5 €/sqm/month+VAT Maintenance: 0.65 €/sqm/month+VAT

4 EUR sqm + VAT