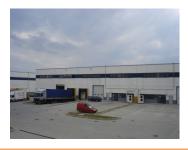

- storage height: 11 m;
- sprinkler system, fire protection / gas / smoke detectors;
- ventilation system (heating / cooling);
- Sectional door access doors (4x4,5m);
- all utilities (natural gas, electricity 380, installed power 250KVA, water);
- resistance floor at 5T / mp;
- Internet / fixed telephony network
- administration (guard 24 / 24h, video surveillance, cleaning, etc.);
- truck access

Surfaces available:

Storage unit: 1.500 - 2.000mp;

Offices: 100-300 sqm

Rental price:

Deposit: 3.5 € / sqm / month + VAT; Offices: € 7.5 / month / month + VAT;

Maintenance Fee:

Deposit: 0,65 € / sqm / month + VAT; Offices: € 0.65 / sqm / month + VAT