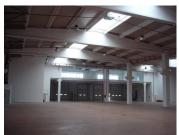

- storage height: 11 m;
- sprinkler system, fire protection / gas / smoke detectors;
- ventilation system (heating / cooling);
- Sectional door access doors (4x4,5m);
- all utilities (natural gas, electricity 380, installed power 250KVA, water);
- resistance floor at 5T / mp;
- Internet / fixed telephony network
- administration (guard 24 / 24h, video surveillance, cleaning, etc.);
- truck access

Surfaces available:

Storage unit: 1.500 - 2.000mp;

Offices: 100-300 sqm

Rental price:

Deposit: 3.5 € / sqm / month + VAT; Offices: € 7.5 / month / month + VAT;

Maintenance Fee:

Deposit: 0,65 € / sqm / month + VAT; Offices: € 0.65 / sqm / month + VAT