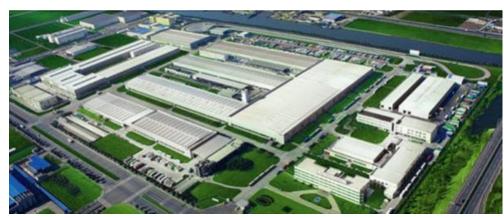

## **DESCRIPTION**

Logistic park for rent located in the western part of Bucharest, a highly developed logistic area, located at the entrance of the Bucharest-Pitesti Highway.

**DESCRIPTION - CHARACTERISTICS:** 