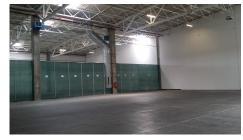

### Description - Characteristics :

- storage height:12 m;
- sprinkler system, fire protection / gas / smoke detectors;
- ventilation system (heating / cooling);
- sectional door access doors (4x4,5m);
- all utilities (natural gas, electricity 380, installed power 250KVA, water);
- Internet / fixed telephony network;
- administration (guard 24 / 24h, video surveillance, cleaning, etc.);
- -heavy trucks access.