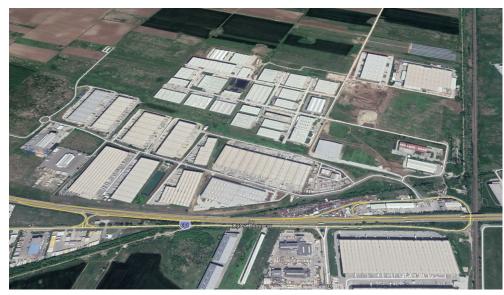

## **DESCRIPTION**

Logistic park for rent located in the western part of Bucharest, a highly developed logistic area, located at the entrance of the Bucharest-Pitesti Highway.