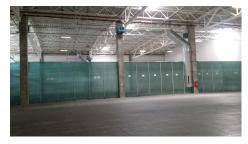

### Description - Characteristics :

- storage height:12 m;
- sprinkler system, fire protection / gas / smoke detectors;
- ventilation system (heating / cooling);
- sectional door access doors (4x4,5m);
- all utilities (natural gas, electricity 380, installed power 250KVA, water);
- Internet / fixed telephony network;
- administration (guard 24 / 24h, video surveillance, cleaning, etc.);
- -heavy trucks access.