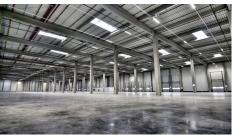

### Description - Characteristics :

- storage height:12 m;
- sprinkler system, fire protection / gas / smoke detectors;
- ventilation system (heating / cooling);
- sectional door access doors (4x4,5m);
- all utilities (natural gas, electricity 380, installed power 250KVA, water);
- Internet / fixed telephony network;
- administration (guard 24 / 24h, video surveillance, cleaning, etc.);
- -heavy trucks access.

## Surfaces available:

Warehouse unit 1: 1,625 sqm; Warehouse unit 2: 3,400 sqm; Warehouse unit 3: 4,500 sqm;

Rental price:

Warehouse: 3.9 € / sqm / month + VAT;

Maintenance Fee: Warehouse: 0,65 € / sqm / month + VAT;