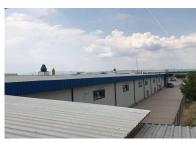

Sewerage;

Warehouse: 3,582 sqm divided in:

1st warehouse: - ground floor - 1,912 sqm

2nd warehouse: - ground floor + 1st floor - 592 sqm/ floor;

usable height: 6.5 m; Metallic structure;

Walls made of sandwich panels;