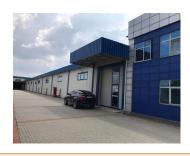

Sewerage;

Warehouse: 3,582 sqm divided in:

1st warehouse: - ground floor - 1,912 sqm

2nd warehouse: - ground floor + 1st floor - 592 sqm/ floor;

usable height: 6.5 m; Metallic structure;

Walls made of sandwich panels;