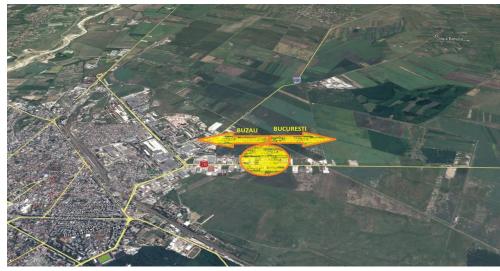

## **DESCRIPTION**

The property offered for sale is situated in Buzau, having easy access to the Ring Road of the city, to DN2 - E85, benefiting of easy access to all means of transportation.

This property is composed from: