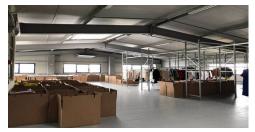

Sewerage;

Warehouse: 3,582 sqm divided in:

1st warehouse: - ground floor - 1,912 sqm

2nd warehouse: - ground floor + 1st floor - 592 sqm/ floor;

usable height: 6.5 m; Metallic structure;

Walls made of sandwich panels;