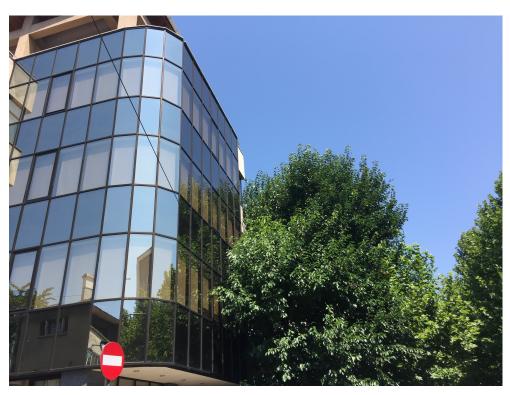

## Dorobanti

## **CARACTERISTICS**

► AREA: Dorobanti

► Usable surface: 850 sqm ► Maximum height: D+P+5E

Image not readable or empty /home/sites/regatta\_app/apps/re

## **DESCRIPTION**

Office spaces for rent is situated very close to Primaverii Boulevard and Charles de Gaulle Square.

The location allows easy access to all means of transportation and to all the important point of interest in the city.