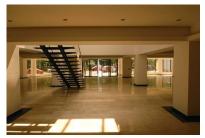

Showroom: 1.566 sqm

- Ground Floor 485 sqm
- 1st Floor 547 sqm
- 2nd Floor 534 sqm

Commercial space: 865 sqm

Facilities:

B+GF+2F

- concrete platform for about 15 cars;
- spacial finishing: granite floor and marble, steel handrail, wooden carpentry;
- curtain walls and central skylight, which offers a lot of natural light;
- outside terraces;
- offices furnished and equipped;
- in the showroom each floor is "open-space";

- the commercial space is open space but can be divided;
- toilets;
- electric doors at the main access, motion sensor;
- all utilities: electricity, water, gas, phone, fiber optical internet;
- air conditioning system
- Video monitoring system;
- Hydrants outside and inside;
- external sewage system for wastewater
- fire prevention system;
- burglar alarm system
- own transformer post of large capacity Energobit