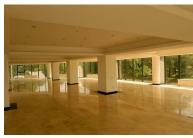

Showroom: 1.566 sqm

- Ground Floor 485 sqm
- 1st Floor 547 sqm
- 2nd Floor 534 sqm

Commercial space: 865 sqm

Facilities:

B+GF+2F

- concrete platform for about 15 cars;
- spacial finishing: granite floor and marble, steel handrail, wooden carpentry;
- curtain walls and central skylight, which offers a lot of natural light;
- outside terraces;
- offices furnished and equipped;
- in the showroom each floor is "open-space";

- the commercial space is open space but can be divided;
- toilets;
- electric doors at the main access, motion sensor;
- all utilities: electricity, water, gas, phone, fiber optical internet;
- air conditioning system
- Video monitoring system;
- Hydrants outside and inside;
- external sewage system for wastewater
- fire prevention system;
- burglar alarm system
- own transformer post of large capacity Energobit