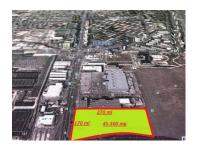

## **CARACTERISTICS**

► AREA: Brasov

▶ Usable surface: 45500 sqm

End-use: Rezidential

**▶Opening**: 170

Land plot area: 45,500 sqm

Frontage: 170 m

Economy: Mc3 - the mixed sub-area located outside the protected area, with continuous or discontinuous buildings, dedicated to commercial functions that take place in large-scale construction;