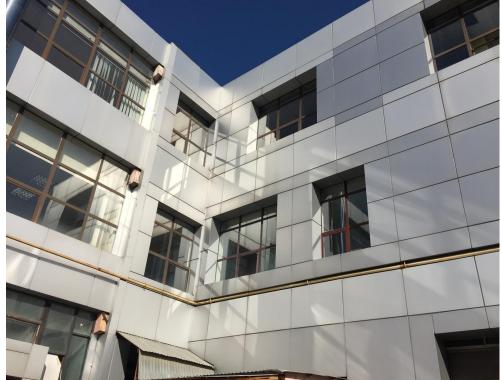

#### DESCRIPTION

The building has a great location, being situated on DN1 and benefiting of its own parking.

#### Facilities:

Built in 1976 The spaces are open space and allows easy partition; Elevator H=4.5 m/ level Generous parking in front of the building Own central heating, all utilities; The building could have different destinations: office, medical center, showroom; Total built area: 3,693 sqm Built area/level: 1,231 sqm Land plot: 3,715 sqm