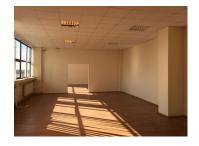

#### Facilities:

Built in 1976 The spaces are open space and allows easy partition; Elevator H=4.5 m/ level Generous parking in front of the building Own central heating, all utilities; The building could have different destinations: office, medical center, showroom; Total built area: 3,693 sqm Built area/level: 1,231 sqm Land plot: 3,715 sqm