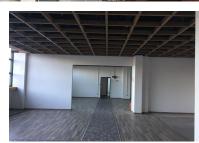

#### Facilities:

Built in 1976 The spaces are open space and allows easy partition; Elevator H=4.5 m/ level Generous parking in front of the building Own central heating, all utilities; The building could have different destinations: office, medical center, showroom; Total built area: 3,693 sqm Built area/level: 1,231 sqm Land plot: 3,715 sqm