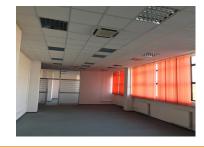

#### Facilities:

Built in 1976 The spaces are open space and allows easy partition; Elevator H=4.5 m/ level Generous parking in front of the building Own central heating, all utilities; The building could have different destinations: office, medical center, showroom; Total built area: 3,693 sqm Built area/level: 1,231 sqm Land plot: 3,715 sqm