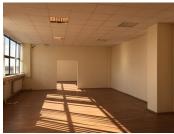

## **DESCRIPTION**

The building has a great location, being situated on DN1 and benefiting of its own parking.

Facilities:

Built in 1976

The spaces are open space and allows easy partition;

Elevator

H=4.5 m/ level

Generous parking in front of the building

Own central heating, all utilities;

The building could have different destinations: office, medical center, showroom;

Total built area: 3,693 sqm Built area/level: 1,231 sqm Land plot: 3,715 sqm