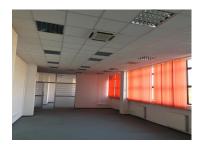

## **DESCRIPTION**

The building has a great location, being situated on DN1 and benefiting of its own parking.

Facilities:

Built in 1976

The spaces are open space and allows easy partition;

Elevator

H=4.5 m/ level

Generous parking in front of the building

Own central heating, all utilities;

The building could have different destinations: office, medical center, showroom;

Total built area: 3,693 sqm Built area/level: 1,231 sqm Land plot: 3,715 sqm