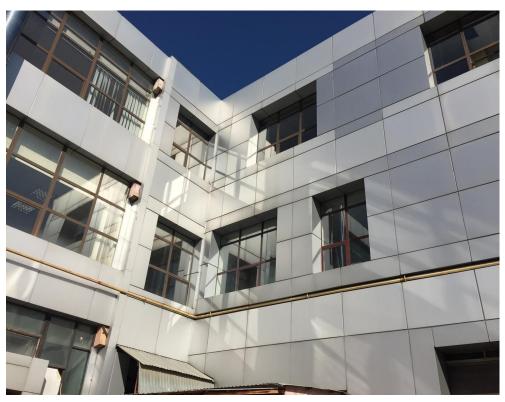

## **CARACTERISTICS**

► AREA: Otopeni

▶ Built surface: 3693 sqm ▶ Land Surface: 3715 sqm ▶ Construction year: 1976 ▶ Maximum height: P+1

## **DESCRIPTION**

The building has a great location, being situated on DN1 and benefiting of its own parking.

Facilities:

Built in 1976

The spaces are open space and allows easy partition;

Elevator

H=4.5 m/ level

Generous parking in front of the building

Own central heating, all utilities;

The building could have different destinations: office, medical center, showroom;

Total built area: 3,693 sqm Built area/level: 1,231 sqm Land plot: 3,715 sqm