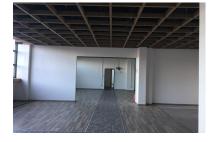

## **DESCRIPTION**

The building has a great location, being situated on DN1 and benefiting of its own parking.

Facilities:

Built in 1976

The spaces are open space and allows easy partition;

Elevator

H=4.5 m/ level

Generous parking in front of the building

Own central heating, all utilities;

The building could have different destinations: office, medical center, showroom;

Total built area: 3,693 sqm Built area/level: 1,231 sqm Land plot: 3,715 sqm