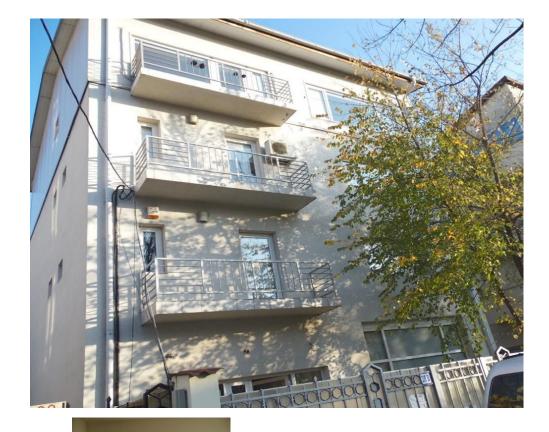

## CARACTERISTICS

THE REAL ESTATE COMPANY SINCE 1993

- AREA: Baneasa
- Usable surface: 360 sqm
- Parking places: 6
- Maximum height: P+3E

## DESCRIPTION

Office building for rent is situated in Baneasa area, close to Herastrau Park. The location offers easy access to all means of transportation. Facilities: air conditioning parquet own central heating alarm system PC and phone network Ground floor: 2 rooms, reception, bathroom 1st Floor: open space, bathroom, balcony 2nd Floor: 3 rooms, bathroom, balcony; 3rd Floor: 2 rooms, bathroom, balcony.