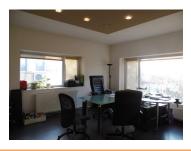

## FINISHES/EQUIPMENT

> Others: Heating System, AC, Internet and Voice Connection , Parquet, Sandstone, Faience, Insulated Windows

## DESCRIPTION

Office building for rent is situated in Baneasa area, close to Herastrau Park. The location offers easy access to all means of transportation. Facilities: air conditioning parquet own central heating alarm system PC and phone network Ground floor: 2 rooms, reception, bathroom 1st Floor: open space, bathroom, balcony 2nd Floor: 3 rooms, bathroom, balcony; 3rd Floor: 2 rooms, bathroom, balcony.